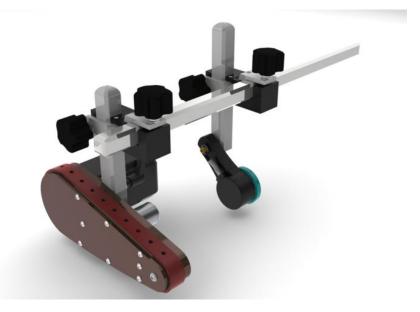

**Product Sizing Capacity:** Width: 2-12 flaps"

Opening Station (Stand-Alone) – Absolute position following controlled by onboard servo drive – has vacuum integration with vacuum modulation for maximum performance. Gum rubber belts provide excellent traction for opening processes. Perfect for existing equipment attachment/retrofits – stall free design – the most powerful/effective vacuum system available today.

## **EASY Operation and Maintenance**

This unit was engineered for simple troublefree operation. – Turn it on and "go".

- Servo drive
- Encoder mount
- +400'/Minute deck speeds
- Powder coated finish
- PID Vacuum control
- Easy to maintain
- Drive reversible
- Vacuum filter
- Solid lock-up System
- Storage cart